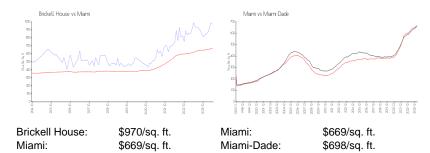

3131

#### **Unit Information**

 MLS Number:
 A11506849

 Status:
 Active

 Size:
 997 Sq ft.

 Bedrooms:
 2

 Full Bathrooms:
 2

Half Bathrooms:

Parking Spaces: 1 Space, Assigned Parking, Covered

Parking

View: Bay,Water View

 Rental Price:
 \$6,400

 List PPSF:
 \$6

 Valuated Price:
 \$919,000

 Valuated PPSF:
 \$922

The above valuated price is a baseline figure that does not take into account any specific renovation, upgrade, split, merge, or deterioration of the unit.

# **Building Information**

Number of units: 374
Number of active listings for rent: 0
Number of active listings for sale: 4
Building inventory for sale: 1%
Number of sales over the last 12 months: 13
Number of sales over the last 6 months: 6
Number of sales over the last 3 months: 2

#### **Market Information**



## **Inventory for Sale**

Brickell House 1%
Miami 4%
Miami-Dade 3%

### Avg. Time to Close Over Last 12 Months

Brickell House 124 days Miami 84 days Miami-Dade 81 days