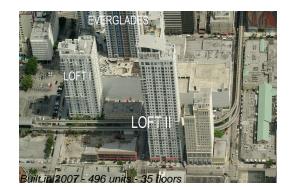

# Unit 1604 - Loft Downtown 2

1604 - 133 NE 2 Av, Miami, FL, Miami-Dade 33132

### **Building Information**

| Number of units:                         | 496 |
|------------------------------------------|-----|
| Number of active listings for rent:      | 34  |
| Number of active listings for sale:      | 21  |
| Building inventory for sale:             | 4%  |
| Number of sales over the last 12 months: | 26  |
| Number of sales over the last 6 months:  | 14  |
| Number of sales over the last 3 months:  | 7   |