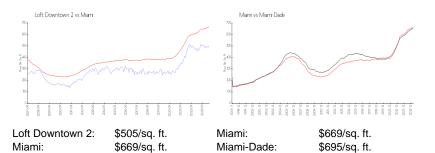

#### **Market Information**

| Loft Downtown 2 | 4% |
|-----------------|----|
| Miami           | 4% |
| Miami-Dade      | 3% |