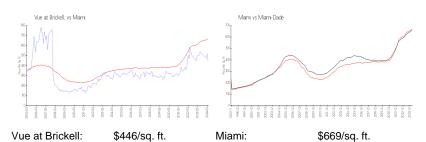

### **Market Information**

Miami-Dade:

\$698/sq. ft.

# Avg. Time to Close Over Last 12 Months

\$669/sq. ft.

Vue at Brickell38 daysMiami84 daysMiami-Dade81 days