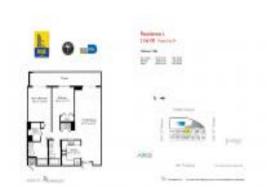

## Unit 2006 - Vue at Brickell

2006 - 1250 S Miami Av, Miami, FL, Miami-Dade 33130

#### **Unit Information**

 MLS Number:
 A11506917

 Status:
 Active

 Size:
 1,143 Sq ft.

 Bedrooms:
 2

Full Bathrooms: 2

Half Bathrooms:

Parking Spaces: Assigned Parking, Valet Parking
View: Other View, Pool Area View, Water View