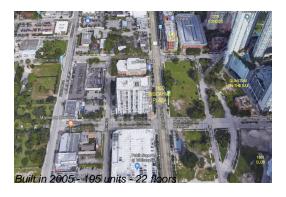

Number of units: 195
Number of active listings for rent: 0
Number of active listings for sale: 7
Building inventory for sale: 3%
Number of sales over the last 12 months: 9
Number of sales over the last 6 months: 4
Number of sales over the last 3 months: 2