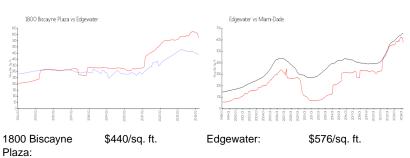

### **Market Information**

Edgewater:

Miami-Dade:

\$698/sq. ft.

\$576/sq. ft.