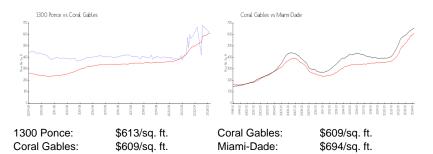

### **Unit Information**

| MLS Number:     | A11506967                  |
|-----------------|----------------------------|
| Status:         | Active                     |
| Size:           | 1,191 Sq ft.               |
| Bedrooms:       | 2                          |
| Full Bathrooms: | 2                          |
| Half Bathrooms: |                            |
| Parking Spaces: | Covered Parking            |
| View:           | Other View, Pool Area View |
| Rental Price:   | \$4,300                    |
| List PPSF:      | \$4                        |
| Valuated Price: | \$729,000                  |
| Valuated PPSF:  | \$612                      |

#### **Inventory for Sale**

| 1300 Ponce   | 2% |
|--------------|----|
| Coral Gables | 2% |
| Miami-Dade   | 3% |