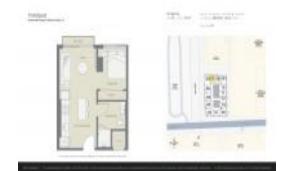

# Unit 2107 - Yotelpad

2107 - 227 NE 2 St, downtown, FL, Miami-Dade 33132

#### **Unit Information**

 MLS Number:
 A11507007

 Status:
 Active

 Size:
 386 Sq ft.

Bedrooms:

Full Bathrooms:

Half Bathrooms:

Parking Spaces: Valet Parking