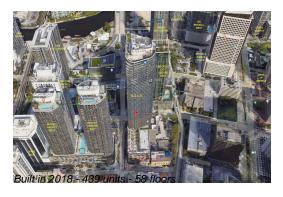

# Unit 2704 - SLS Lux Brickell

2704 - 801 S Miami Ave, Miami, FL, Miami-Dade 33130

## **Building Information**

Number of units: 439
Number of active listings for rent: 0
Number of active listings for sale: 46
Building inventory for sale: 10%
Number of sales over the last 12 months: 32
Number of sales over the last 6 months: 11
Number of sales over the last 3 months: 6