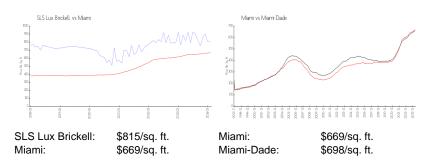

# **Market Information**

### **Inventory for Sale**

 SLS Lux Brickell
 10%

 Miami
 4%

 Miami-Dade
 3%

## Avg. Time to Close Over Last 12 Months

SLS Lux Brickell 109 days Miami 84 days Miami-Dade 81 days