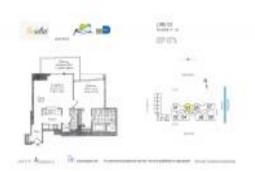

# Unit 2303 - Setai

2303 - 2001 Collins Av, Miami Beach, FL, Miami-Dade 33139

# **Unit Information**

| MLS Number:<br>Status:<br>Size:<br>Bedrooms:<br>Full Bathrooms:<br>Half Bathrooms: | A11507233<br>Active<br>767 Sq ft.<br>1<br>1 |
|------------------------------------------------------------------------------------|---------------------------------------------|
| Parking Spaces:<br>View:<br>List Price:                                            | 1 Space<br>\$2.300.000                      |
| List PPSF:<br>Valuated Price:<br>Valuated PPSF:                                    | \$2,999<br>\$1,338,000<br>\$1,744           |