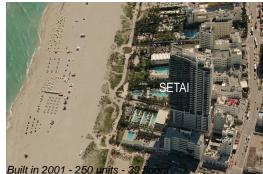

# Unit 2303 - Setai

2303 - 2001 Collins Av, Miami Beach, FL, Miami-Dade 33139

#### **Building Information**

| Number of units:                         | 250 |
|------------------------------------------|-----|
| Number of active listings for rent:      | 39  |
| Number of active listings for sale:      | 13  |
| Building inventory for sale:             | 5%  |
| Number of sales over the last 12 months: | 8   |
| Number of sales over the last 6 months:  | 6   |
| Number of sales over the last 3 months:  | 5   |