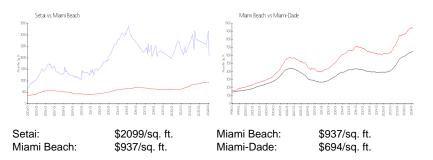

## **Inventory for Sale**

| Setai       | 5% |
|-------------|----|
| Miami Beach | 4% |
| Miami-Dade  | 3% |

Setai Miami Beach Miami-Dade 149 days 97 days 81 days