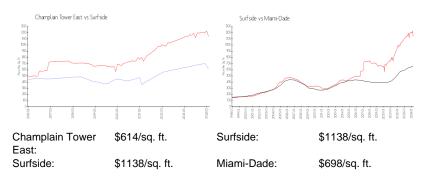

#### **Market Information**

#### **Inventory for Sale**

| Champlain Tower East | 8% |
|----------------------|----|
| Surfside             | 5% |
| Miami-Dade           | 3% |

## Avg. Time to Close Over Last 12 Months

| Champlain Tower East | 51 days |
|----------------------|---------|
| Surfside             | 91 days |
| Miami-Dade           | 81 days |