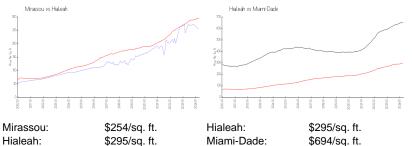

#### **Inventory for Sale**

| Mirassou   | 3% |
|------------|----|
| Hialeah    | 1% |
| Miami-Dade | 3% |