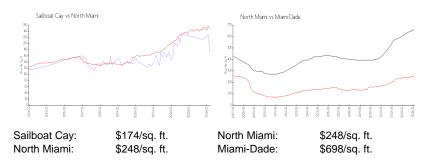

#### Inventory for Sale

| Sailboat Cay | 13% |
|--------------|-----|
| North Miami  | 5%  |

# Avg. Time to Close Over Last 12 Months

| Sailboat Cay | 130 days |
|--------------|----------|
| North Miami  | 80 days  |
| Miami-Dade   | 81 days  |