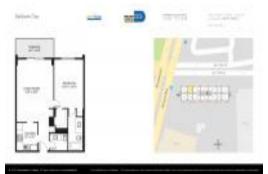

# Unit 1103 - Sailboat Cay

1103 - 13499 Biscayne Blvd, North Miami, FL, Miami-Dade 33181

# **Unit Information**

| MLS Number:<br>Status:<br>Size:<br>Bedrooms:<br>Full Bathrooms: | A11507427<br>Active<br>740 Sq ft.<br>1     |
|-----------------------------------------------------------------|--------------------------------------------|
| Half Bathrooms:<br>Parking Spaces:<br>View:                     | 1<br>1 Space,Covered Parking,Guest Parking |
| List Price:<br>List PPSF:<br>Valuated Price:<br>Valuated PPSF:  | \$165,000<br>\$223<br>\$127,000<br>\$172   |