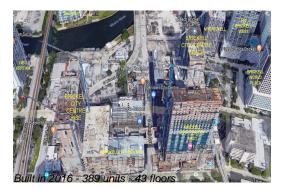

# **Unit 806 - Rise Brickell City Centre**

806 - 88 SW 7 St, Miami, FL, Miami-Dade 33130

The above valuated price is a baseline figure that does not take into account any specific renovation, upgrade, split, merge, or deterioration of the unit.

\$696

Number of units: 389 Number of active listings for rent: Number of active listings for sale: 28 Building inventory for sale: 7% Number of sales over the last 12 months: Number of sales over the last 6 months: 12 Number of sales over the last 3 months: