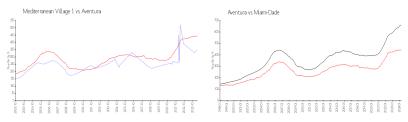

### **Market Information**

Miami-Dade:

\$698/sq. ft.

Mediterranean \$348/sq. ft. Aventura: \$438/sq. ft. Village 1:

## **Inventory for Sale**

Aventura:

Mediterranean Village 1 16% Aventura 4% Miami-Dade 3%

\$438/sq. ft.