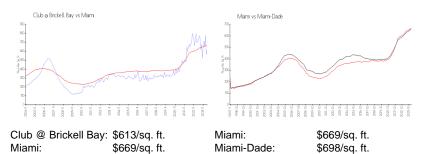

#### **Market Information**

| Club @ Brickell Bay | 8% |
|---------------------|----|
| Miami               | 4% |
| Miami-Dade          | 3% |

mere Remove W-