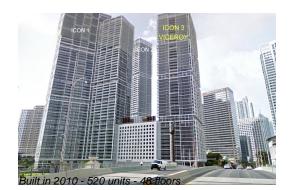

# Unit 3109 - Icon 3 Viceroy

3109 - 501 Brickell Av, Miami, FL, Miami-Dade 33131

#### **Building Information**

| Number of units:                         | 520 |
|------------------------------------------|-----|
| Number of active listings for rent:      | 48  |
| Number of active listings for sale:      | 20  |
| Building inventory for sale:             | 3%  |
| Number of sales over the last 12 months: | 31  |
| Number of sales over the last 6 months:  | 16  |
| Number of sales over the last 3 months:  | 7   |