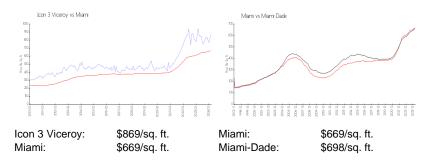

## **Market Information**

## **Inventory for Sale**

| Icon 3 Viceroy | 4% |
|----------------|----|
| Miami          | 4% |
| Miami-Dade     | 3% |

# Avg. Time to Close Over Last 12 Months

| Icon 3 Viceroy | 122 days |
|----------------|----------|
| Miami          | 84 days  |
| Miami-Dade     | 81 days  |