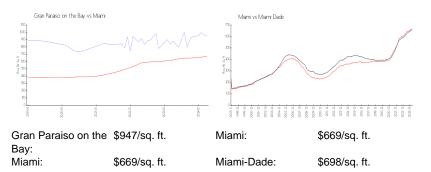

#### **Market Information**

| Gran Paraiso on the Bay | 7% |
|-------------------------|----|
| Miami                   | 4% |
| Miami-Dade              | 3% |