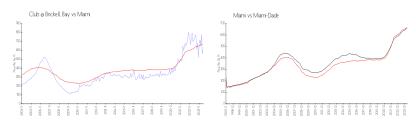

### **Market Information**

 Club @ Brickell Bay: \$613/sq. ft.
 Miami: \$669/sq. ft.
 \$669/sq. ft.

 Miami: \$669/sq. ft.
 Miami-Dade: \$698/sq. ft.

#### **Inventory for Sale**

 Club @ Brickell Bay
 8%

 Miami
 4%

 Miami-Dade
 3%