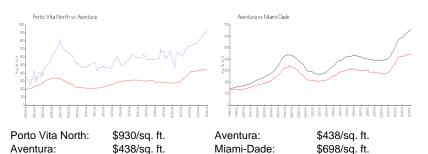

### **Market Information**

## **Inventory for Sale**

| Porto Vita North | 4% |
|------------------|----|
| Aventura         | 4% |
| Miami-Dade       | 3% |