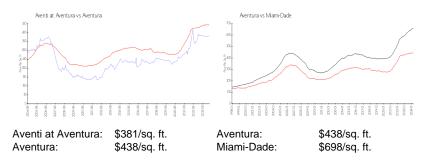

#### **Market Information**

## **Inventory for Sale**

| Aventi at Aventura | 4% |
|--------------------|----|
| Aventura           | 4% |
| Miami-Dade         | 3% |

Avg. Time to Close Over Last 12 Months

| Aventi at Aventura | 31 days |
|--------------------|---------|
| Aventura           | 87 days |
| Miami-Dade         | 81 days |