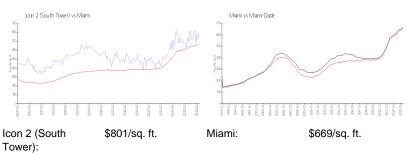

sales over the last 12 months: 35
Number of sales over the last 6 months: 16
Number of sales over the last 3 months: 8

## **Building Association Information**

Icon Condominium Association Inc 305 371 1411 & 786.220.6880

http://www.iconbrickell.com/

## **Recent Sales**

| Unit # | Size        | Closing Date | Sale Price  | PPSF  |
|--------|-------------|--------------|-------------|-------|
| 1701   | 1,870 sq ft | Apr 2024     | \$1,700,000 | \$909 |
| 603    | 1,518 sq ft | Apr 2024     | \$850,000   | \$560 |
| 3611   | 1,255 sq ft | Mar 2024     | \$865,000   | \$689 |
| 5102   | 1,654 sq ft | Mar 2024     | \$1,200,000 | \$726 |
| 3601   | 1,870 sq ft | Mar 2024     | \$1,845,000 | \$987 |
| 1407   | 984 sq ft   | Mar 2024     | \$650,000   | \$661 |

#### **Market Information**



Miami: \$669/sq. ft. Miami-Dade: \$698/sq. ft.

## **Inventory for Sale**

Icon 2 (South Tower) 6% Miami 4%





Miami-Dade 3%

## Avg. Time to Close Over Last 12 Months

Icon 2 (South Tower)104 daysMiami84 daysMiami-Dade81 days