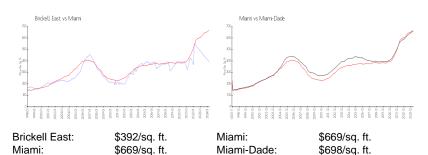

### **Inventory for Sale**

 Brickell East
 16%

 Miami
 4%

 Miami-Dade
 3%

### Avg. Time to Close Over Last 12 Months

Brickell East n/a Miami 84 days Miami-Dade 81 days