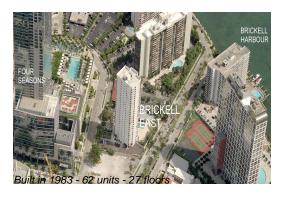

## **Building Information**

Number of units: 62
Number of active listings for rent: 4
Number of active listings for sale: 10
Building inventory for sale: 16%
Number of sales over the last 12 months: 0
Number of sales over the last 6 months: 0
Number of sales over the last 3 months: 0