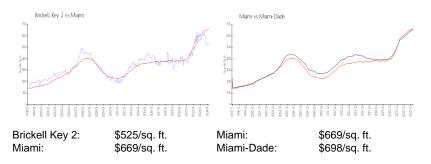

#### **Inventory for Sale**

| Brickell Key 2 | 7% |
|----------------|----|
| Miami          | 4% |
| Miami-Dade     | 3% |

Brickell Key 2 Miami Miami-Dade 51 days 84 days 81 days