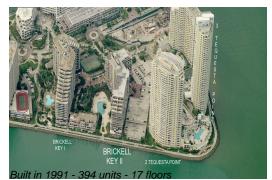

#### **Building Information**

| Number of units:                         | 394 |
|------------------------------------------|-----|
| Number of active listings for rent:      | 15  |
| Number of active listings for sale:      | 29  |
| Building inventory for sale:             | 7%  |
| Number of sales over the last 12 months: | 6   |
| Number of sales over the last 6 months:  | 0   |
| Number of sales over the last 3 months:  | 0   |