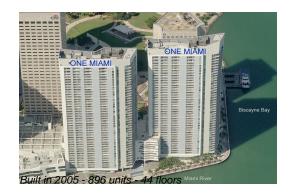

# Unit 3822 - One Miami

3822 - 325 S Biscayne Blvd, Miami, FL, Miami-Dade 33131

## **Building Information**

| Number of units:                         | 890 |
|------------------------------------------|-----|
| Number of active listings for rent:      | 56  |
| Number of active listings for sale:      | 50  |
| Building inventory for sale:             | 5%  |
| Number of sales over the last 12 months: | 32  |
| Number of sales over the last 6 months:  | 12  |
| Number of sales over the last 3 months:  | 4   |