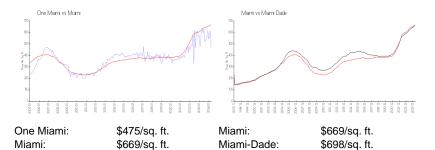

#### **Inventory for Sale**

| One Miami  | 6% |
|------------|----|
| Miami      | 4% |
| Miami-Dade | 3% |

## Avg. Time to Close Over Last 12 Months

One Miami Miami Miami-Dade 75 days 84 days 81 days