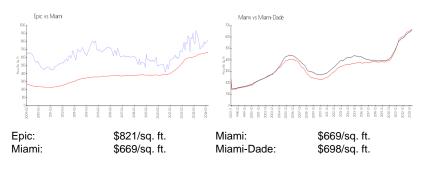

# **Inventory for Sale**

| Epic       | 10% |
|------------|-----|
| Miami      | 4%  |
| Miami-Dade | 3%  |

## Avg. Time to Close Over Last 12 Months

| Epic       | 138 days |
|------------|----------|
| Miami      | 84 days  |
| Miami-Dade | 81 days  |