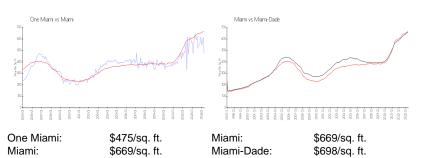

### **Market Information**

#### **Inventory for Sale**

| One Miami  | 6% |
|------------|----|
| Miami      | 4% |
| Miami-Dade | 3% |

## Avg. Time to Close Over Last 12 Months

| One Miami  | 75 days |
|------------|---------|
| Miami      | 84 days |
| Miami-Dade | 81 days |