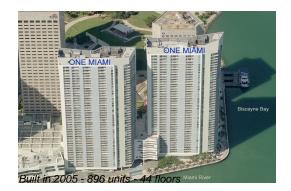

# Unit UPH 19 - One Miami

UPH 19 - 325 S Biscayne Blvd, Miami, FL, Miami-Dade 33131

#### **Building Information**

| Number of units:                         | 890 |
|------------------------------------------|-----|
| Number of active listings for rent:      | 56  |
| Number of active listings for sale:      | 50  |
| Building inventory for sale:             | 5%  |
| Number of sales over the last 12 months: | 32  |
| Number of sales over the last 6 months:  | 12  |
| Number of sales over the last 3 months:  | 4   |