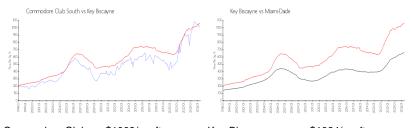

# **Market Information**

Commodore Club \$1009/sq. ft. Key Biscayne: \$1064/sq. ft.

South:

Key Biscayne: \$1064/sq. ft. Miami-Dade: \$705/sq. ft.