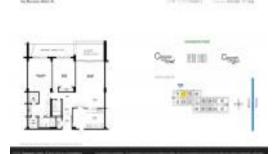

#### **Unit Information**

 MLS Number:
 A11508506

 Status:
 Active

 Size:
 1,260 Sq ft.

 Bedrooms:
 2

Bedrooms: 2 Full Bathrooms: 2

Half Bathrooms: Parking Spaces:

View: Bay,Ocean View,Tennis Court View