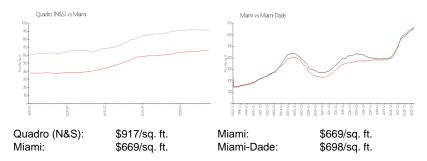

View:

List Price: \$595,000
List PPSF: \$851
Valuated Price: \$611,000
Valuated PPSF: \$874

The above valuated price is a baseline figure that does not take into account any specific renovation, upgrade, split, merge, or deterioration of the unit.