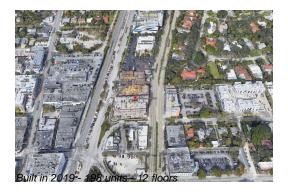

# Unit S-306 - Quadro (N&S)

S-306 - 3900 Biscayne Blvd, Miami, FL, Miami-Dade 33137

# **Building Information**

Number of units: 198
Number of active listings for rent: 0
Number of active listings for sale: 33
Building inventory for sale: 16%
Number of sales over the last 12 months: 2
Number of sales over the last 6 months: 0
Number of sales over the last 3 months: 0