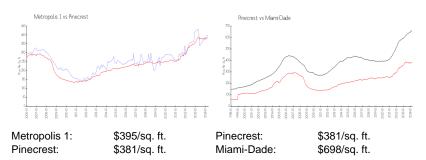

# **Inventory for Sale**

| Metropolis 1 | 3% |
|--------------|----|
| Pinecrest    | 2% |
| Miami-Dade   | 3% |