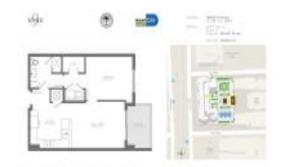

#### **Unit Information**

 MLS Number:
 A11508819

 Status:
 Active

 Size:
 665 Sq ft.

 Bedrooms:
 1

Full Bathrooms:

Half Bathrooms:

Parking Spaces: 1 Space, Assigned Parking

View:

Rental Price: \$3,300 List PPSF: \$5 Valuated Price: \$425,000 Valuated PPSF: \$639

The above valuated price is a baseline figure that does not take into account any specific renovation, upgrade, split, merge, or deterioration of the unit.