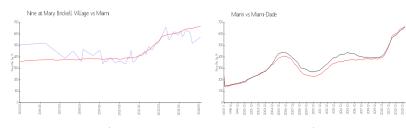

#### **Market Information**

Nine at Mary Brickell \$574/sq. ft. Miami: \$669/sq. ft.

Village:

Miami: \$669/sq. ft. Miami-Dade: \$698/sq. ft.