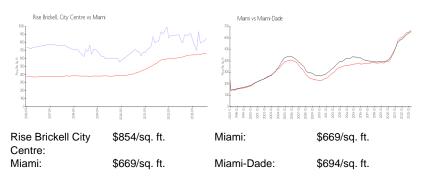

## **Market Information**

## **Inventory for Sale**

| Rise Brickell City Centre | 6% |
|---------------------------|----|
| Miami                     | 4% |
| Miami-Dade                | 3% |