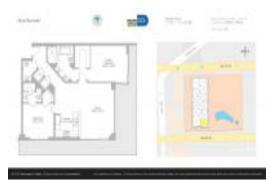

# Unit 3301 - Rise Brickell City Centre

3301 - 88 SW 7 St, Miami, FL, Miami-Dade 33130

#### **Unit Information**

| MLS Number:     | A11508842                                |
|-----------------|------------------------------------------|
| Status:         | Active                                   |
| Size:           | 1,270 Sq ft.                             |
| Bedrooms:       | 2                                        |
| Full Bathrooms: | 2                                        |
| Half Bathrooms: | 1                                        |
| Parking Spaces: | 1 Space, Assigned Parking, Valet Parking |
| View:           | Bay,Water View                           |
| Rental Price:   | \$8,900                                  |
| List PPSF:      | \$7                                      |
| Valuated Price: | \$1,134,000                              |
| Valuated PPSF:  | \$893                                    |