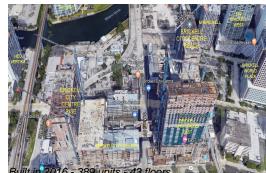

#### **Building Information**

| Number of units:                         | 389 |
|------------------------------------------|-----|
| Number of active listings for rent:      | 0   |
| Number of active listings for sale:      | 25  |
| Building inventory for sale:             | 6%  |
| Number of sales over the last 12 months: | 24  |
| Number of sales over the last 6 months:  | 11  |
| Number of sales over the last 3 months:  | 7   |

## **Building Association Information**

Rise Brickell City Centre 88 SW 7th Street Miami FL 33130 786 475 5342

http://www.brickellcitycentre.com/residences/rise