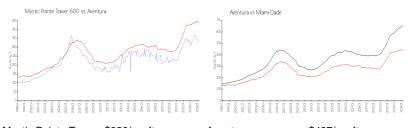

# **Market Information**

Mystic Pointe Tower \$328/sq. ft. 600:

Aventura:

\$437/sq. ft.

\$437/sq. ft. Aventura:

\$695/sq. ft.

Miami-Dade: