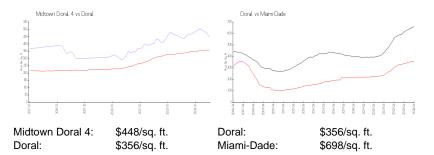

# **Inventory for Sale**

| Midtown Doral 4 | 3% |
|-----------------|----|
| Doral           | 2% |
| Miami-Dade      | 3% |