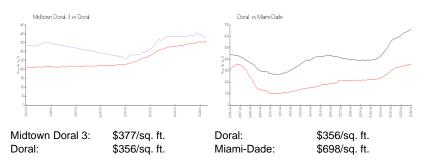

# **Inventory for Sale**

| Midtown Doral 3 | 3% |
|-----------------|----|
| Doral           | 2% |
| Miami-Dade      | 3% |

# Avg. Time to Close Over Last 12 Months

| Midtown Doral 3 | 76 days |
|-----------------|---------|
| Doral           | 47 days |
| Miami-Dade      | 81 days |