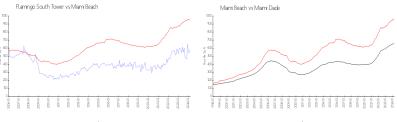

# **Market Information**

3%

Flamingo South \$572/sq. ft. Miami Beach: \$952/sq. ft. Tower:

Miami Beach: \$952/sq. ft. Miami-Dade: \$698/sq. ft.