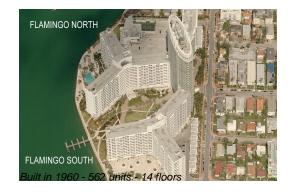

#### **Building Information**

Number of units:562Number of active listings for rent:115Number of active listings for sale:16Building inventory for sale:2%Number of sales over the last 12 months:21Number of sales over the last 6 months:11Number of sales over the last 3 months:9

## **Building Association Information**

Flamingo South Beach 1500 Bay Rd, Miami Beach, FL 33139 (305) 532 7583