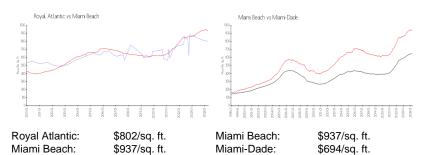

#### **Market Information**

| Royal Atlantic | 4% |
|----------------|----|
| Miami Beach    | 4% |
| Miami-Dade     | 3% |