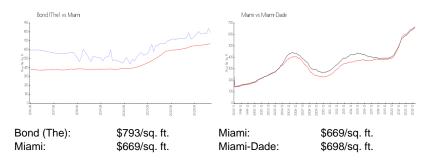

## **Market Information**

## **Inventory for Sale**

 Bond (The)
 6%

 Miami
 4%

 Miami-Dade
 3%

# Avg. Time to Close Over Last 12 Months

| Bond (The) | 90 days |
|------------|---------|
| Miami      | 84 days |
| Miami-Dade | 81 days |