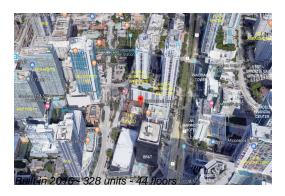

## **Building Information**

Number of units:328Number of active listings for rent:0Number of active listings for sale:19Building inventory for sale:5%Number of sales over the last 12 months:20Number of sales over the last 6 months:7Number of sales over the last 3 months:4

## **Building Association Information**

The Bond on Brickell 1080 Brickell Ave Miami, FL 33131 (786) 592-7300 (305) 440-5095