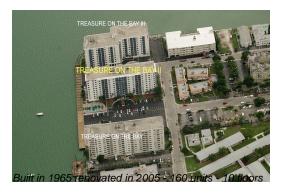

# Unit 9EF - Treasures on the Bay 2

9EF - 7501 E Treasure Dr, North Bay Village, FL, Miami-Dade 33141

### **Building Information**

Number of units: 160 Number of active listings for rent: 5 Number of active listings for sale: 6 Building inventory for sale: 3% Number of sales over the last 12 months: Number of sales over the last 6 months: Number of sales over the last 3 months: