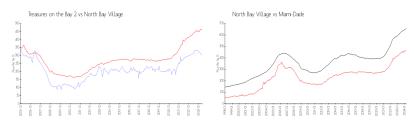

# **Market Information**

North Bay Village: \$465/sq. ft. Treasures on the Bay\$303/sq. ft.

North Bay Village: \$465/sq. ft. Miami-Dade: \$694/sq. ft.