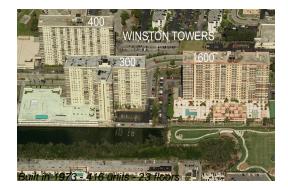

# Unit 2315 - Winston Tower 300

2315 - 230 174 St, Sunny Isles, FL, Miami-Dade 33160

#### **Building Information**

| Number of units:                         | 416 |
|------------------------------------------|-----|
| Number of active listings for rent:      | 3   |
| Number of active listings for sale:      | 11  |
| Building inventory for sale:             | 2%  |
| Number of sales over the last 12 months: | 9   |
| Number of sales over the last 6 months:  | 3   |
| Number of sales over the last 3 months:  | 2   |