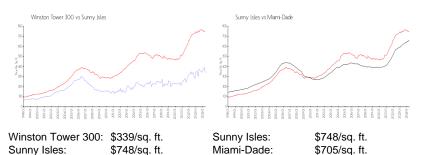

### **Market Information**

### **Inventory for Sale**

| Winston Tower 300 | 3% |
|-------------------|----|
| Sunny Isles       | 5% |
| Miami-Dade        | 3% |
|                   |    |

# Avg. Time to Close Over Last 12 Months

| Winston Tower 300 | 82 days  |
|-------------------|----------|
| Sunny Isles       | 113 days |
| Miami-Dade        | 81 days  |