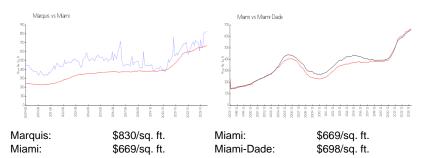

#### **Market Information**

#### **Inventory for Sale**

| Marquis    | 4% |
|------------|----|
| Miami      | 4% |
| Miami-Dade | 3% |

# Avg. Time to Close Over Last 12 Months

| Marquis    | 141 days |
|------------|----------|
| Miami      | 84 days  |
| Miami-Dade | 81 days  |