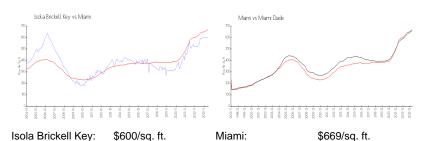

## **Market Information**

Miami-Dade:

\$698/sq. ft.

#### Avg. Time to Close Over Last 12 Months

\$669/sq. ft.

36 days Isola Brickell Key Miami 84 days Miami-Dade 81 days