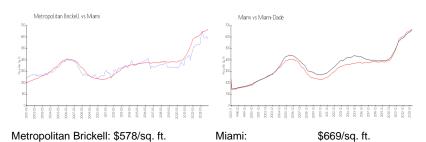

## **Market Information**

Miami-Dade:

\$698/sq. ft.

## Avg. Time to Close Over Last 12 Months

\$669/sq. ft.

Metropolitan Brickell 40 days Miami 84 days Miami-Dade 81 days