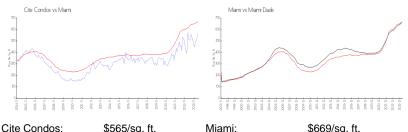

#### **Market Information**

 Cite Condos:
 \$565/sq. ft.
 Miami:
 \$669/sq. ft.

 Miami:
 \$669/sq. ft.
 Miami-Dade:
 \$698/sq. ft.