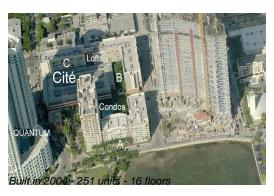

## **Building Information**

Number of units: 251
Number of active listings for rent: 13
Number of active listings for sale: 5
Building inventory for sale: 1%
Number of sales over the last 12 months: 15
Number of sales over the last 6 months: 8
Number of sales over the last 3 months: 6