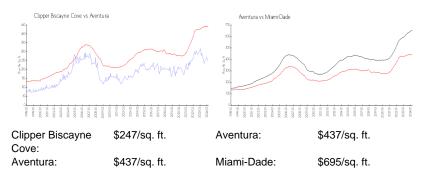

#### **Inventory for Sale**

| Clipper Biscayne Cove | 4% |
|-----------------------|----|
| Aventura              | 5% |
| Miami-Dade            | 3% |

## Avg. Time to Close Over Last 12 Months

| Clipper Biscayne Cove | 105 days |
|-----------------------|----------|
| Aventura              | 90 days  |
| Miami-Dade            | 81 days  |

TIMES IN PRODUCT DOG