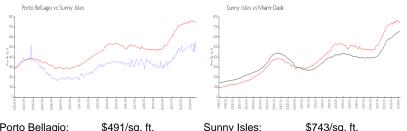

#### **Market Information**

ft.

| Porto Bellagio: | \$491/sq. ft. | Sunny Isles: | \$743/sq. |
|-----------------|---------------|--------------|-----------|
| Sunny Isles:    | \$743/sq. ft. | Miami-Dade:  | \$698/sq. |