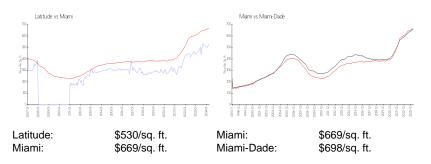

#### **Market Information**

#### **Inventory for Sale**

| Latitude   | 2% |
|------------|----|
| Miami      | 4% |
| Miami-Dade | 3% |

Avg. Time to Close Over Last 12 Months

Latitude Miami Miami-Dade 36 days 84 days 81 days