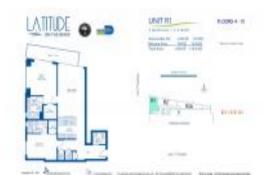

# Unit 701 - Latitude

701 - 185 SW 7 St, Miami, FL, Miami-Dade 33130

# **Unit Information**

| MLS Number:<br>Status:   | A11510586<br>Active                      |
|--------------------------|------------------------------------------|
| Size:                    | 1,350 Sq ft.                             |
| Bedrooms:                | 2                                        |
| Full Bathrooms:          | 2                                        |
| Half Bathrooms:          | 1                                        |
| Parking Spaces:<br>View: | 1 Space, Assigned Parking, Valet Parking |
| List Price:              | \$615,000                                |
| List PPSF:               | \$456                                    |
| Valuated Price:          | •                                        |
|                          | \$603,000                                |
| Valuated PPSF:           | \$447                                    |