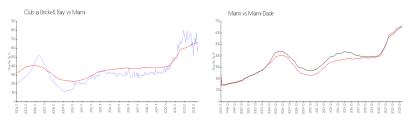

#### **Market Information**

Club @ Brickell Bay: \$622/sq. ft. Miami: \$669/sq. ft. \$669/sq. ft. Miami-Dade: \$695/sq. ft. Miami: