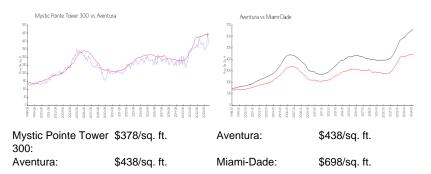

#### **Market Information**

| Mystic Pointe Tower 300 | 4% |
|-------------------------|----|
| Aventura                | 4% |
| Miami-Dade              | 3% |