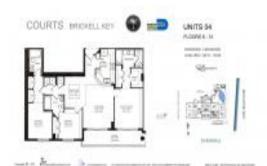

## **Unit Information**

| MLS Number:<br>Status:<br>Size:<br>Bedrooms:<br>Full Bathrooms:<br>Half Bathrooms:<br>Parking Spaces:<br>View: | A11510659<br>Active<br>1,493 Sq ft.<br>3<br>3 |
|----------------------------------------------------------------------------------------------------------------|-----------------------------------------------|
| Rental Price:                                                                                                  | \$6,350                                       |
| List PPSF:                                                                                                     | \$4                                           |
| Valuated Price:                                                                                                | \$992,000                                     |
| Valuated PPSF:                                                                                                 | \$664                                         |