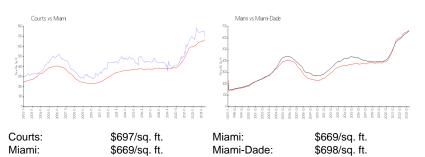

## **Market Information**

| Courts     | 2% |
|------------|----|
| Miami      | 4% |
| Miami-Dade | 3% |