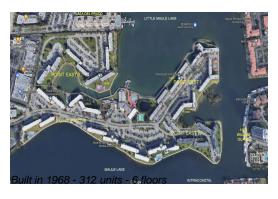

## **Building Information**

Number of units: 312 Number of active listings for rent: 0 Number of active listings for sale: 8 Building inventory for sale: 2% Number of sales over the last 12 months: Number of sales over the last 6 months: Number of sales over the last 3 months:

### **Building Association Information**

Point East Two Condominium Corporation, Inc 2895 Point East Drive Aventura, FI 33160

?Telephone: 305 931 3960 Ext-2

Fax: 305 931 6892

pointeasttwo@yahoo.com

https://www.pointeasttwocondominiums.com/