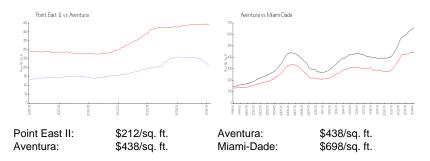

### **Market Information**

## **Inventory for Sale**

| Point East II | 3% |
|---------------|----|
| Aventura      | 4% |
| Miami-Dade    | 3% |

# Avg. Time to Close Over Last 12 Months

| Point East II | 43 days |
|---------------|---------|
| Aventura      | 87 days |
| Miami-Dade    | 81 days |