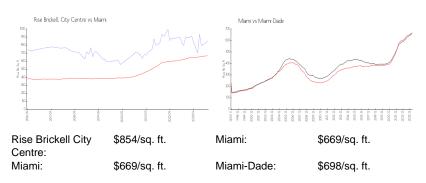

ry for sale: 7%

Number of sales over the last 12 months: 25

Number of sales over the last 6 months: 12

Number of sales over the last 3 months: 7

## **Building Association Information**

Rise Brickell City Centre 88 SW 7th Street Miami FL 33130 786 475 5342

http://www.brickellcitycentre.com/residences/rise

#### **Recent Sales**

| Unit # | Size        | Closing Date | Sale Price  | PPSF  |
|--------|-------------|--------------|-------------|-------|
| 2405   | 1,200 sq ft | Apr 2024     | \$1,020,000 | \$850 |
| 3502   | 1,691 sq ft | Apr 2024     | \$1,280,000 | \$757 |
| 1203   | 1,261 sq ft | Apr 2024     | \$990,000   | \$785 |
| 907    | 994 sq ft   | Apr 2024     | \$735,000   | \$739 |
| 2612   | 1,664 sq ft | Apr 2024     | \$1,375,000 | \$826 |

#### **Market Information**







## **Inventory for Sale**

Rise Brickell City Centre 7% Miami 4% Miami-Dade 3%

# Avg. Time to Close Over Last 12 Months

Rise Brickell City Centre 95 days Miami 84 days Miami-Dade 81 days