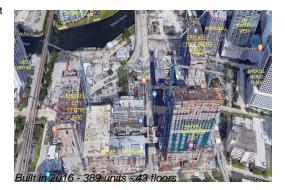

### **Building Information**

Number of units: 389

Number of active listings for rent: 0

Number of active listings for sale: 28

Building inventory for sale: 7%

Number of sales over the last 12 months: 25

Number of sales over the last 6 months: 12

## **Building Association Information**

Rise Brickell City Centre 88 SW 7th Street Miami FL 33130 786 475 5342

http://www.brickellcitycentre.com/residences/rise